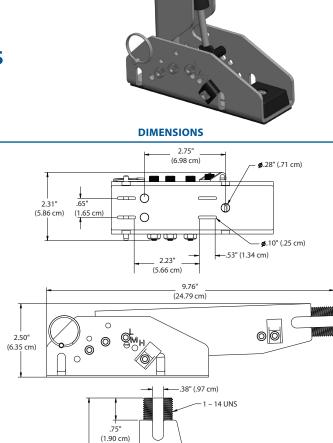

#### **SPECIFICATIONS**

**Size (UP position):** 2.31" x 5.5" x 8.96" (5.86 cm x 13.97 cm x

22.76 cm)

**Size (DOWN position):** 2.31" x 9.76" x 2.5" (5.86 cm x 24.79 cm x

6.35 cm)

Material: Aluminum Color: Light Gray Weight: 1lb Thread Size: 1-14

Thread Length: 0.75" (1.90 cm)
Cable Slot Width: 0.38" (.97 cm)

3 Different Force Settings: Low, Medium, and High

- Low: Designed for no extension mast
- Medium: Designed for Airmar's 15" (38.1 cm) Extension Mast
- High: Designed for Airmar's 30" (76.2 cm) Extension Mast

8.96" (22.76 cm)

*∮* ° ○

5.50" (13.97 cm)