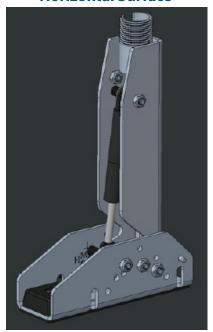

ition
- 1-14 threads used on mount
- Extensions are available in 15" (38.1 cm) and 30" (76.2 cm)
- Mounting kits available for rooftop, pole mount, side mount

#### **SPECIFICATIONS**

**Size (UP position):** 2.31" x 5.5" x 8.96" (5.86 cm x 13.97 cm x

22.76 cm)

**Size (DOWN position):** 2.31" x 9.76" x 2.5" (5.86 cm x 24.79 cm x

6.35 cm)

Material: Aluminum Color: Light Gray Weight: 1lb Thread Size: 1-14

Thread Length: 0.75" (1.90 cm)
Cable Slot Width: 0.38" (.97 cm)

3 Different Force Settings: Low, Medium, and High

- Low: Designed for no extension mast
- Medium: Designed for Airmar's 15" (38.1 cm) Extension Mast
- High: Designed for Airmar's 30" (76.2 cm) Extension Mast



8.96" (22.76 cm)

*∮* ° ○

5.50" (13.97 cm)



## **4 Different Configurations**

#### **Horizontal Surface**



Base Model

#### **Vertical Surface**



Base Model + Vertical Attachment Package

### **Horizontal Pole**



Base Model + Clamp Jaw Package

#### **Vertical Pole**



Base Model + Vertical Attachment Package + Clamp Jaw Package



Shown with Optiona Extension Mast





#### **WEATHERSTATIONWX.COM**